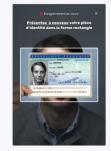

Etape 3 : En complément, il vous sera demandé de remontrer la pièce d'identité présentée à l'étape 1 ou de tourner la tête.

N'oubliez pas de vous munir de votre pièce d'identité

- Click on Commencer
- Click on Titre de séjour
- You will need to take a photo of your carte de séjour. Your card must be in good condition, the photo must be clear with no glare and the photo must be of the original card and not a copy.
- We found it easiest to take a photo of the front and back of the card and upload both photos onto a computer and then upload the photos to the website from the computer.
- Click

Commencer

- Read the 3 numbers that appear on the screen (in French), then hold your ID (the same one that you have just uploaded) in front of your face. A rectangle will appear on the screen. Make sure that you hold your card within the rectangle.
- Confirm that you want to send the video
- You should receive the following notification that your ID is in the process of being verified.