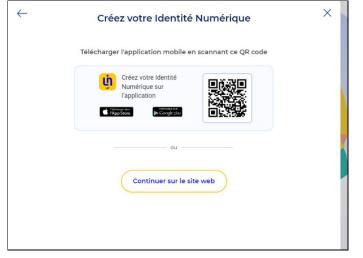

#### We have also outlined each step below:

Step 1: Go on https://lidentitenumerique.laposte.fr/ and click on Créer votre identité numérique

Step 2: Download the application on your smartphone by scanning the QR code or continuing onto the website