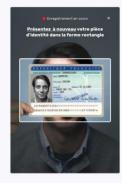

Etape 2 : Présentez la pièce d'identité (validée à l'étape 1) dans la vidéo,

N'oubliez pas de vous munir de votre pièce d'identité

Etape 1 : Prononcez 3 chiffres à voix haute.

Si vous n'êtes pas en capacité de parler, vous pourrez écrire les 3 chiffres sur un papier et présenter celui-ci à la caméra.

Commencer

- Read the 3 numbers that appear on the screen (in French), then hold your ID (the same one that you have just uploaded) in front of your face. A rectangle will appear on the screen. Make sure that you hold your card within the rectangle.
- Confirm that you want to send the video
- You should receive the following notification that your ID is in the process of being verified.