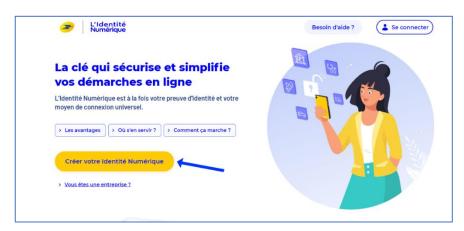

#### We have also outlined each step below:

Step 1: Go on https://lidentitenumerique.laposte.fr/ and click on Créer votre identité numérique

Step 2: Download the application on your smartphone by scanning the QR code or continuing onto the website