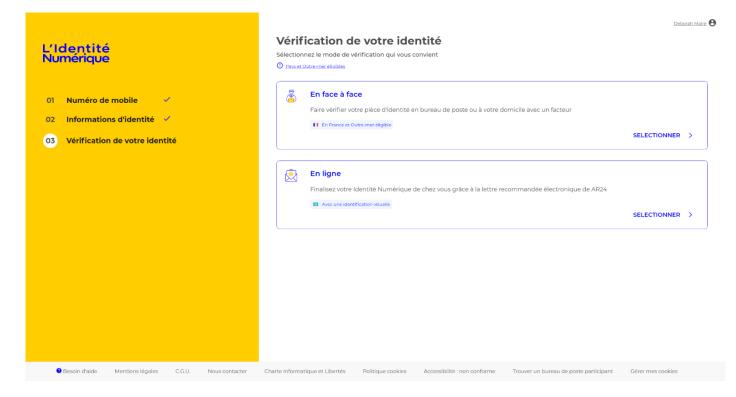

#### Step 6: You must now validate your identity.

You can either do this face-to-face at the post office or online via your laptop. When possible, we recommend validating directly at the post office to avoid too many computer glitches.

#### IF YOU VALIDATE YOUR IDENTITY ONLINE:

- Verify your ID click 'en ligne'
- Accept the conditions and click 'Confirmer'
- You will receive an email informing you that you will soon receive an electronic registered letter.
- When you receive the second email click on 'voir mon courrier'
- Click 'Confirmer mon identité'
- Click on Identification visuelle