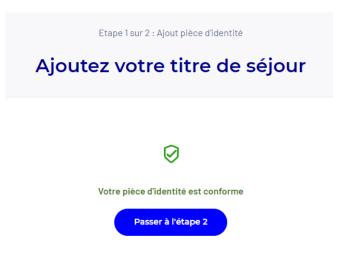

Etape 3 : En complément, il vous sera demandé de remontrer la pièce d'identité présentée à l'étape 1 ou de tourner la tête.

N'oubliez pas de vous munir de votre pièce d'identité

- Click on Commencer
- Click on Titre de séjour
- You will need to take a photo of your carte de séjour. Your card must be in good condition, the photo must be clear with no glare and the photo must be of the original card and not a copy.
- We found it easiest to take a photo of the front and back of the card and upload both photos onto a computer and then upload the photos to the website from the computer.
- Click

## Ajouter ma pièce d'identité

- Add a photo of the front of your carte de séjour (face avant)
- Add a photo of the back of your carte de séjour (face arrière)

• Confirm your ID via video

Etape 2 sur 2 : Vérification vidéo