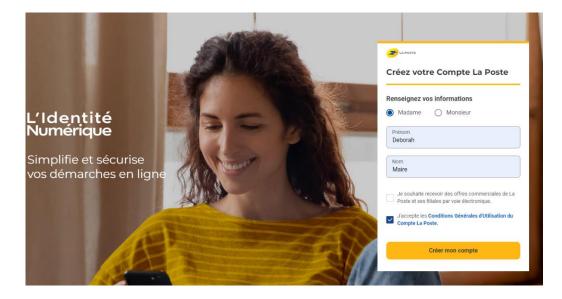

Step 3: Create your account: Fill out the information required. Don't forget to confirm the T&Cs